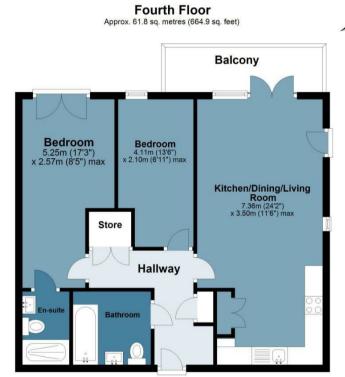

## Salsabil Apartments

Approx. Gross Internal Area 61.8 Sq M (664.9 Sq Ft)

Measurements are approximate and for illustration purposes only. While we do not doubt the accuracy and completeness, we advise you conduct a careful independent assessment of the property to determine monetary value.