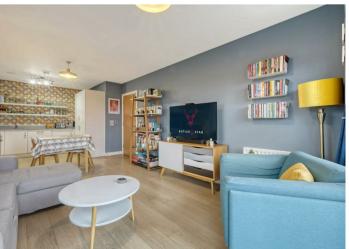

As you enter, the apartment opens into a bright, open-plan living space, thoughtfully designed to maximize natural light. Floor-to-ceiling windows offer uninterrupted vistas over London, flooding the space with light and framing views that transform from day to night. The living and dining area seamlessly connects to a contemporary kitchen, fully equipped with high-end appliances, sleek cabinetry, and generous counter space, making it ideal for both everyday living and stylish entertaining.