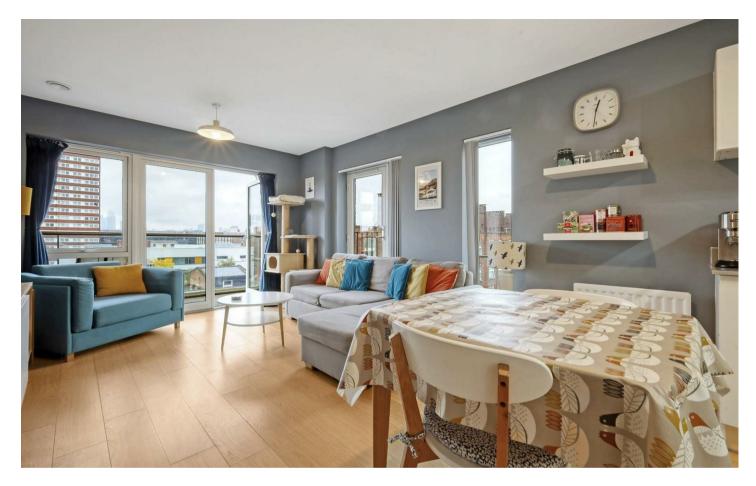

As you enter, the apartment opens into a bright, open-plan living space, thoughtfully designed to maximize natural light. Floor-to-ceiling windows offer uninterrupted vistas over London, flooding the space with light and framing views that transform from day to night. The living and dining area seamlessly connects to a contemporary kitchen, fully equipped with high-end appliances, sleek cabinetry, and generous counter space, making it ideal for both everyday living and stylish entertaining.